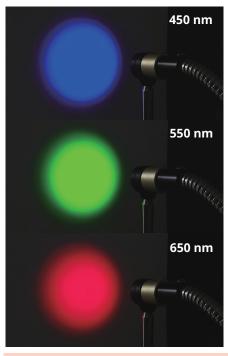

Tunable Spectral Range Coverage 430 - 700 nm

TML Output results in the visible range

info@procarelight.com +34 930 129 203

\* Fiber bundle included with light source

SPECTROLIGHT Inc.