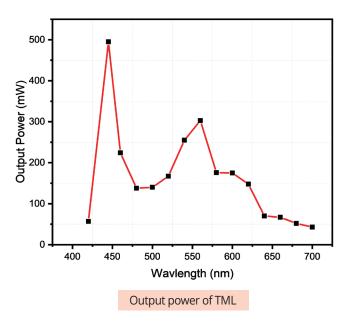

Tunable Spectral Range Coverage 430 - 700 nm

TML Output results in the visible range

info@procarelight.com +34 930 129 203

\* Fiber bundle included with light source

SPECTROLIGHT Inc.